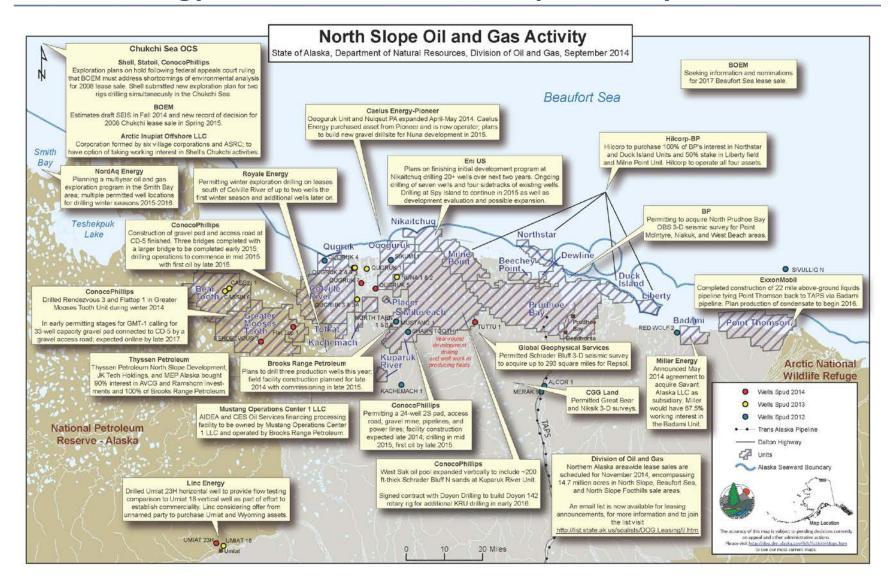

development
- Gravel installation winter of 2015
- Facility/Flowline installation winter of 2016
- 1st oil Fall of 2016
- 30 well in Phase I of development

#### ❖ 3D Seismic Programs

- Newly reprocessed 3D over Oooguruk Unit
- 2 large 3D acquisition programs winter of 2015
- Leading edge high resolution 3D
- Initiate Focused Exploration Program
  - Participate in North Slope lease sales
- Business Development Opportunities
  - Evaluate 3<sup>rd</sup> party opportunities

Oooguruk is our platform to grow the business, increase production, and further explore the North Slope

# Caelus Energy Alaska 'Core Values'



**Operational Excellence** 



**Health and Safety** 



**Environmental Stewardship** 



**Social Responsibility** 

## **Caelus Energy Alaska: Other North Slope Activity**