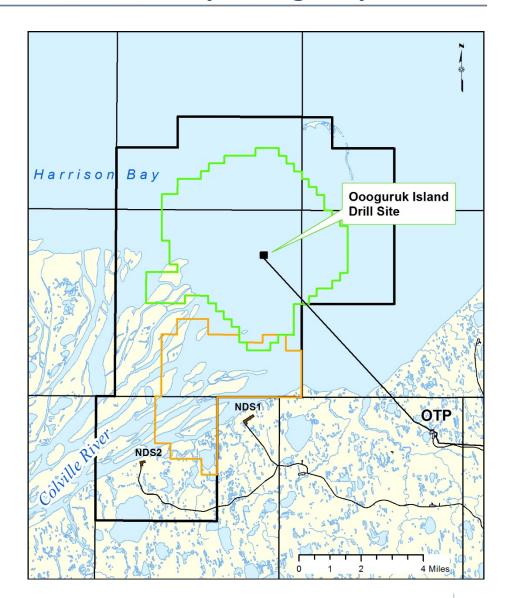

## Caelus Energy Alaska 'Quick Facts' NOTE: Updating Map

#### **Alaska North Slope Operations:**

- ❖ 70% w.i. and operator of Oooguruk
- ❖ 13,000 BOPD gross production
- ❖ 80 + full-time Alaska employees
- ❖ 150 300 Alaska contract workers
- Heavy contractor load this winter
  - Frac program, Nuna gravel, seismic

#### Oooguruk Field Enhancements

- Frac treatment optimization
- Potential ODS island expansion
  - Additional well slots allow access to new reservoir targets

#### Nuna Project

- First commercial Torok development
- Gravel installation winter of 2015
- Facility/Flowline installation winter of 2016
- 1st oil Fall of 2016
- 30 well in Phase I of development