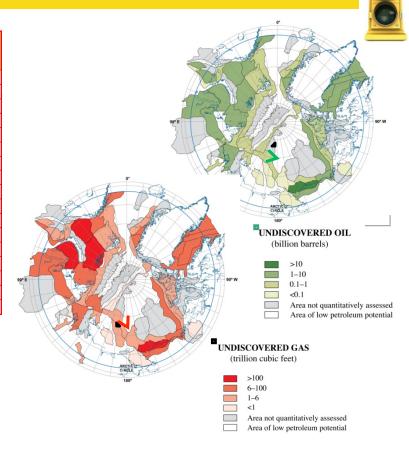

# Comparison of U.S. N. Alaska OCS vs. Circum Arctic Potential USGS 2008 Circum Arctic Assessment

(fully risked undiscovered mean estimates)

CHUKCHI SEA

National Petroleum Reserve - Alaska.

|          | i Primario de la compania del compania del compania de la compania del compania d |           |            |           |            |  |  |  |  |
|----------|--------------------------------------------------------------------------------------------------------------------------------------------------------------------------------------------------------------------------------------------------------------------------------------------------------------------------------------------------------------------------------------------------------------------------------------------------------------------------------------------------------------------------------------------------------------------------------------------------------------------------------------------------------------------------------------------------------------------------------------------------------------------------------------------------------------------------------------------------------------------------------------------------------------------------------------------------------------------------------------------------------------------------------------------------------------------------------------------------------------------------------------------------------------------------------------------------------------------------------------------------------------------------------------------------------------------------------------------------------------------------------------------------------------------------------------------------------------------------------------------------------------------------------------------------------------------------------------------------------------------------------------------------------------------------------------------------------------------------------------------------------------------------------------------------------------------------------------------------------------------------------------------------------------------------------------------------------------------------------------------------------------------------------------------------------------------------------------------------------------------------------|-----------|------------|-----------|------------|--|--|--|--|
| Province | Province                                                                                                                                                                                                                                                                                                                                                                                                                                                                                                                                                                                                                                                                                                                                                                                                                                                                                                                                                                                                                                                                                                                                                                                                                                                                                                                                                                                                                                                                                                                                                                                                                                                                                                                                                                                                                                                                                                                                                                                                                                                                                                                       | 0il       | Total Gas  | NGL       | BOE        |  |  |  |  |
| Code     |                                                                                                                                                                                                                                                                                                                                                                                                                                                                                                                                                                                                                                                                                                                                                                                                                                                                                                                                                                                                                                                                                                                                                                                                                                                                                                                                                                                                                                                                                                                                                                                                                                                                                                                                                                                                                                                                                                                                                                                                                                                                                                                                | (MMBO)    | (BCFG)     | (MMBNGL)  | (MMBOE)    |  |  |  |  |
| WSB      | West Siberian Basin                                                                                                                                                                                                                                                                                                                                                                                                                                                                                                                                                                                                                                                                                                                                                                                                                                                                                                                                                                                                                                                                                                                                                                                                                                                                                                                                                                                                                                                                                                                                                                                                                                                                                                                                                                                                                                                                                                                                                                                                                                                                                                            | 3,659.88  | 651,498.56 | 20,328.69 | 132,571.66 |  |  |  |  |
| AA       | Arctic Alaska                                                                                                                                                                                                                                                                                                                                                                                                                                                                                                                                                                                                                                                                                                                                                                                                                                                                                                                                                                                                                                                                                                                                                                                                                                                                                                                                                                                                                                                                                                                                                                                                                                                                                                                                                                                                                                                                                                                                                                                                                                                                                                                  | 29,960.94 | 221,397.60 | 5,904.97  | 72,765.52  |  |  |  |  |
| EBB      | East Barents Basin                                                                                                                                                                                                                                                                                                                                                                                                                                                                                                                                                                                                                                                                                                                                                                                                                                                                                                                                                                                                                                                                                                                                                                                                                                                                                                                                                                                                                                                                                                                                                                                                                                                                                                                                                                                                                                                                                                                                                                                                                                                                                                             | 7,406.49  | 317,557.97 | 1,422.28  | 61,755.10  |  |  |  |  |
| EGR      | East Greenland Rift Basins                                                                                                                                                                                                                                                                                                                                                                                                                                                                                                                                                                                                                                                                                                                                                                                                                                                                                                                                                                                                                                                                                                                                                                                                                                                                                                                                                                                                                                                                                                                                                                                                                                                                                                                                                                                                                                                                                                                                                                                                                                                                                                     | 8,902.13  | 86,180.06  | 8,121.57  | 31,387.04  |  |  |  |  |
| YK       | Yenisey-Khatanga Basin                                                                                                                                                                                                                                                                                                                                                                                                                                                                                                                                                                                                                                                                                                                                                                                                                                                                                                                                                                                                                                                                                                                                                                                                                                                                                                                                                                                                                                                                                                                                                                                                                                                                                                                                                                                                                                                                                                                                                                                                                                                                                                         | 5,583.74  | 99,964.26  | 2,675.15  | 24,919.61  |  |  |  |  |
| AM       | Amerasia Basin                                                                                                                                                                                                                                                                                                                                                                                                                                                                                                                                                                                                                                                                                                                                                                                                                                                                                                                                                                                                                                                                                                                                                                                                                                                                                                                                                                                                                                                                                                                                                                                                                                                                                                                                                                                                                                                                                                                                                                                                                                                                                                                 | 9,723.58  | 56,891.21  | 541.69    | 19,747.14  |  |  |  |  |
| WGEC     | West Greenland-East Canada                                                                                                                                                                                                                                                                                                                                                                                                                                                                                                                                                                                                                                                                                                                                                                                                                                                                                                                                                                                                                                                                                                                                                                                                                                                                                                                                                                                                                                                                                                                                                                                                                                                                                                                                                                                                                                                                                                                                                                                                                                                                                                     | 7,274.40  | 51,818.16  | 1,152.59  | 17,063.35  |  |  |  |  |
| LSS      | Laptev Sea Shelf                                                                                                                                                                                                                                                                                                                                                                                                                                                                                                                                                                                                                                                                                                                                                                                                                                                                                                                                                                                                                                                                                                                                                                                                                                                                                                                                                                                                                                                                                                                                                                                                                                                                                                                                                                                                                                                                                                                                                                                                                                                                                                               | 3,115.57  | 32,562.84  | 867.16    | 9,409.87   |  |  |  |  |
| NM       | Norwegian Margin                                                                                                                                                                                                                                                                                                                                                                                                                                                                                                                                                                                                                                                                                                                                                                                                                                                                                                                                                                                                                                                                                                                                                                                                                                                                                                                                                                                                                                                                                                                                                                                                                                                                                                                                                                                                                                                                                                                                                                                                                                                                                                               | 1,437.29  | 32,281.01  | 504.73    | 7,322.19   |  |  |  |  |
| BP       | Barents Platform                                                                                                                                                                                                                                                                                                                                                                                                                                                                                                                                                                                                                                                                                                                                                                                                                                                                                                                                                                                                                                                                                                                                                                                                                                                                                                                                                                                                                                                                                                                                                                                                                                                                                                                                                                                                                                                                                                                                                                                                                                                                                                               | 2,055.51  | 26,218.67  | 278.71    | 6,704.00   |  |  |  |  |
| EB       | Eurasia Basin                                                                                                                                                                                                                                                                                                                                                                                                                                                                                                                                                                                                                                                                                                                                                                                                                                                                                                                                                                                                                                                                                                                                                                                                                                                                                                                                                                                                                                                                                                                                                                                                                                                                                                                                                                                                                                                                                                                                                                                                                                                                                                                  | 1,342.15  | 19,475.43  | 520.26    | 5,108.31   |  |  |  |  |
| NKB      | North Kara Basins and Platforms                                                                                                                                                                                                                                                                                                                                                                                                                                                                                                                                                                                                                                                                                                                                                                                                                                                                                                                                                                                                                                                                                                                                                                                                                                                                                                                                                                                                                                                                                                                                                                                                                                                                                                                                                                                                                                                                                                                                                                                                                                                                                                | 1,807.26  | 14,973.58  | 390.22    | 4,693.07   |  |  |  |  |
| TPB      | Timan-Pechora Basin                                                                                                                                                                                                                                                                                                                                                                                                                                                                                                                                                                                                                                                                                                                                                                                                                                                                                                                                                                                                                                                                                                                                                                                                                                                                                                                                                                                                                                                                                                                                                                                                                                                                                                                                                                                                                                                                                                                                                                                                                                                                                                            | 1,667.21  | 9,062.59   | 202.80    | 3,380.44   |  |  |  |  |
| NGS      | North Greenland Sheared Margin                                                                                                                                                                                                                                                                                                                                                                                                                                                                                                                                                                                                                                                                                                                                                                                                                                                                                                                                                                                                                                                                                                                                                                                                                                                                                                                                                                                                                                                                                                                                                                                                                                                                                                                                                                                                                                                                                                                                                                                                                                                                                                 | 1,349.80  | 10,207.24  | 273.09    | 3,324.09   |  |  |  |  |
| LM       | Lomonosov-Makarov                                                                                                                                                                                                                                                                                                                                                                                                                                                                                                                                                                                                                                                                                                                                                                                                                                                                                                                                                                                                                                                                                                                                                                                                                                                                                                                                                                                                                                                                                                                                                                                                                                                                                                                                                                                                                                                                                                                                                                                                                                                                                                              | 1,106.78  | 7,156.25   | 191.55    | 2,491.04   |  |  |  |  |
| SB       | Sverdrup Basin                                                                                                                                                                                                                                                                                                                                                                                                                                                                                                                                                                                                                                                                                                                                                                                                                                                                                                                                                                                                                                                                                                                                                                                                                                                                                                                                                                                                                                                                                                                                                                                                                                                                                                                                                                                                                                                                                                                                                                                                                                                                                                                 | 851.11    | 8,596.36   | 191.20    | 2,475.04   |  |  |  |  |
| LA       | Lena-Anabar Basin                                                                                                                                                                                                                                                                                                                                                                                                                                                                                                                                                                                                                                                                                                                                                                                                                                                                                                                                                                                                                                                                                                                                                                                                                                                                                                                                                                                                                                                                                                                                                                                                                                                                                                                                                                                                                                                                                                                                                                                                                                                                                                              | 1,912.89  | 2,106.75   | 56.41     | 2,320.43   |  |  |  |  |