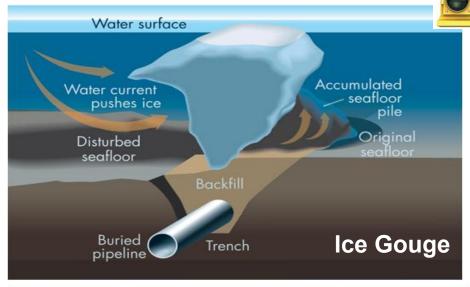

| AREA           | OIL 2 | OIL AND COND (BBO) |       |       | GAS (TCFG) |        |      | BOE (BBOE)    |       |  |
|----------------|-------|--------------------|-------|-------|------------|--------|------|---------------|-------|--|
|                | F95   | MEAN               | F05   | F95   | MEAN       | F05    | F95  | MEAN          | F05   |  |
| CHUKCHI SHELF  | 2.32  | 15.38              | 40.08 | 10.32 | 76.77      | 209.53 | 4.15 | 29.04         | 77.36 |  |
| BEAUFORT SHELF | 0.41  | 8.22               | 23.24 | 0.65  | 27.65      | 72.18  | 0.53 | 13.14         | 36.08 |  |
|                | _     | -                  |       |       |            |        |      | $\overline{}$ |       |  |

### Onshore Chukchi Pipeline



### **Understanding the Environment: Ice**



















### 2012 Drilling: Getting to "GO"





- DOI includes new Alaska acreage in 2012-2017 OCS Lease Plan. Positive but...
- Need timelines from DOI/BSSE with respect to Shell Contingency Plan (filed in May)
- Need approval of Chukchi Exploration Plan from DOI/BSSE (filed in May)
- Must be able to work entire open season
- Drilling in only one theatre is a non-starter
- Fingers crossed