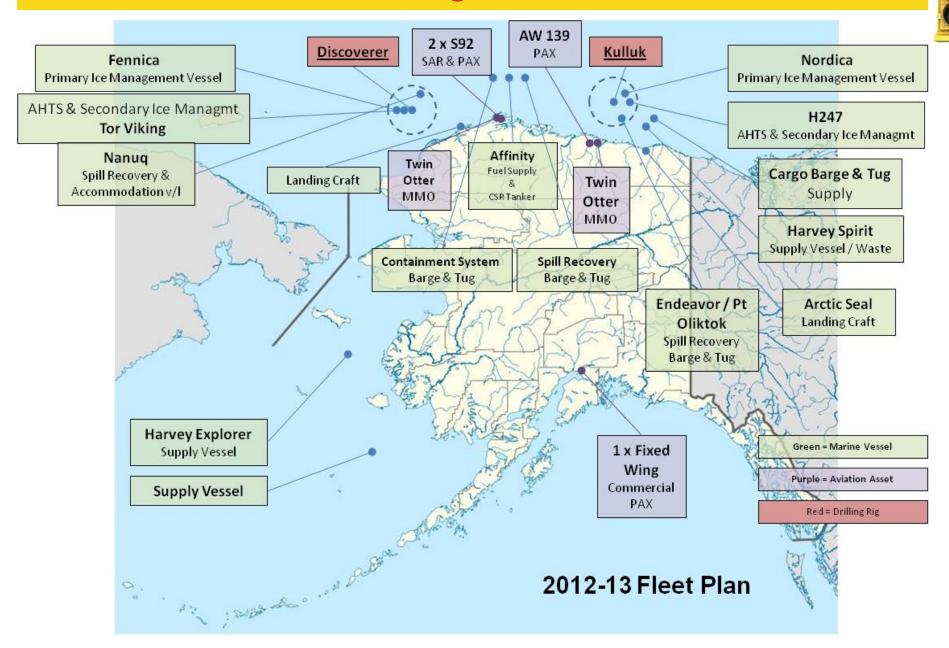

### 2012 Drilling: Getting to "GO"

- DOI includes new Alaska acreage in 2012-2017 OCS Lease Plan. Positive but...
- Need timelines from DOI/BSSE with respect to Shell Contingency Plan (filed in May)
- Need approval of Chukchi Exploration Plan from DOI/BSSE (filed in May)
- Must be able to work entire open season
- Drilling in only one theatre is a non-starter
- Fingers crossed