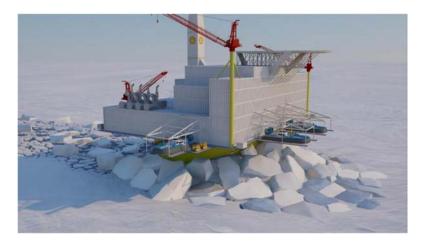

## Alaska Capping/Containment System

- Capping stack: first response in the event of uncontrolled hydrocarbon release
  - Attached by hard connection to BOP
  - These tools will be mobilized from the start of drilling
  - Deployable in adverse weather
  - Will provide coverage for both the Chukchi and Beaufort Seas
- Containment system/barge available to store/flare oil and gas on surface