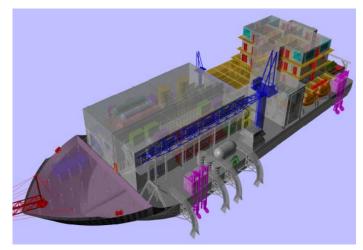

## Alaska Capping/Containment System

- Capping stack: first response in the event of uncontrolled hydrocarbon release
  - Attached by hard connection to BOP
  - These tools will be mobilized from the start of drilling
  - Deployable in adverse weather
  - Will provide coverage for both the Chukchi and Beaufort Seas
- Containment system/barge available to store/flare oil and gas on surface