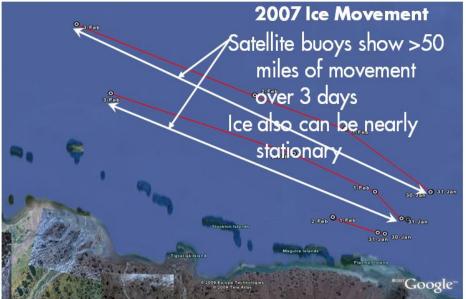

REA           | OIL 2 | OIL AND COND (BBO) |       |       | GAS (TCFG) |        |      | BOE (BBOE)    |       |  |
|----------------|-------|--------------------|-------|-------|------------|--------|------|---------------|-------|--|
|                | F95   | MEAN               | F05   | F95   | MEAN       | F05    | F95  | MEAN          | F05   |  |
| CHUKCHI SHELF  | 2.32  | 15.38              | 40.08 | 10.32 | 76.77      | 209.53 | 4.15 | 29.04         | 77.36 |  |
| BEAUFORT SHELF | 0.41  | 8.22               | 23.24 | 0.65  | 27.65      | 72.18  | 0.53 | 13.14         | 36.08 |  |
|                | _     | -                  |       |       |            |        |      | $\overline{}$ |       |  |

### Onshore Chukchi Pipeline



### **Understanding the Environment: Ice**



















### 2012 Drilling: Getting to "GO"





- DOI includes new Alaska acreage in 2012-2017 OCS Lease Plan. Positive but...
- Need timelines from DOI/BSSE with respect to Shell Contingency Plan (filed in May)
- Need approval of Chukchi Exploration Plan from DOI/BSSE (filed in May)
- Must be able to work entire open season
- Drilling in only one theatre is a non-starter
- Fingers crossed