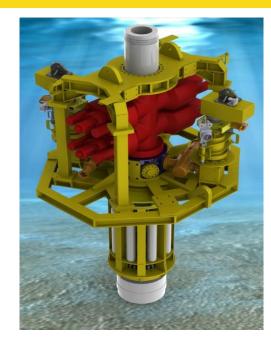

## Alaska Capping/Containment System

- Capping stack: first response in the event of uncontrolled hydrocarbon release
  - Attached by hard connection to BOP
  - These tools will be mobilized from the start of drilling
  - Deployable in adverse weather
  - Will provide coverage for both the Chukchi and Beaufort Seas
- Containment system/barge available to store/flare oil and gas on surface