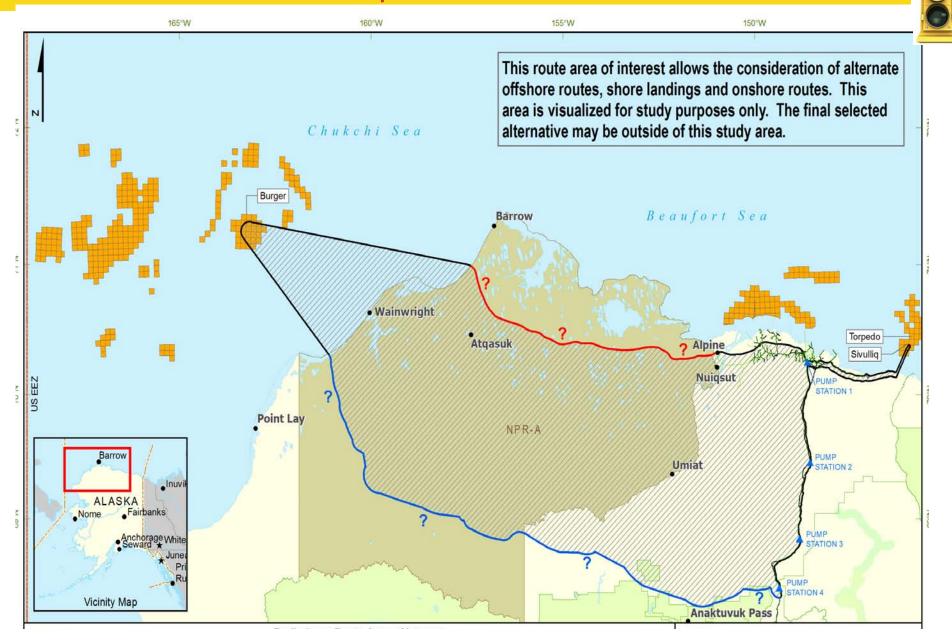

DISCOVERED, TECHNICALLY RECOVERABLE OIL AND GAS

| AREA           | OIL 2 | OIL AND COND (BBO) |       |       | GAS (TCFG) |        |      | BOE (BBOE)    |       |  |
|----------------|-------|--------------------|-------|-------|------------|--------|------|---------------|-------|--|
|                | F95   | MEAN               | F05   | F95   | MEAN       | F05    | F95  | MEAN          | F05   |  |
| CHUKCHI SHELF  | 2.32  | 15.38              | 40.08 | 10.32 | 76.77      | 209.53 | 4.15 | 29.04         | 77.36 |  |
| BEAUFORT SHELF | 0.41  | 8.22               | 23.24 | 0.65  | 27.65      | 72.18  | 0.53 | 13.14         | 36.08 |  |
|                | _     | -                  |       |       |            |        |      | $\overline{}$ |       |  |

### Onshore Chukchi Pipeline



### **Understanding the Environment: Ice**



















### 2012 Drilling: Getting to "GO"





- DOI includes new Alaska acreage in 2012-2017 OCS Lease Plan. Positive but...
- Need timelines from DOI/BSSE with respect to Shell Contingency Plan (filed in May)
- Need approval of Chukchi Exploration Plan from DOI/BSSE (filed in May)
- Must be able to work entire open season
- Drilling in only one theatre is a non-starter
- Fingers crossed