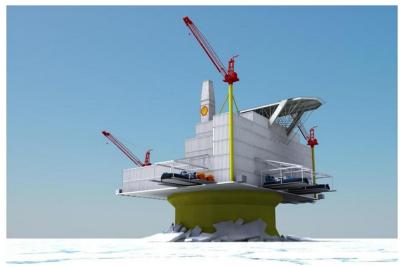

## Alaska Capping/Containment System

- Capping stack: first response in the event of uncontrolled hydrocarbon release
  - Attached by hard connection to BOP
  - These tools will be mobilized from the start of drilling
  - Deployable in adverse weather
  - Will provide coverage for both the Chukchi and Beaufort Seas
- Containment system/barge available to store/flare oil and gas on surface