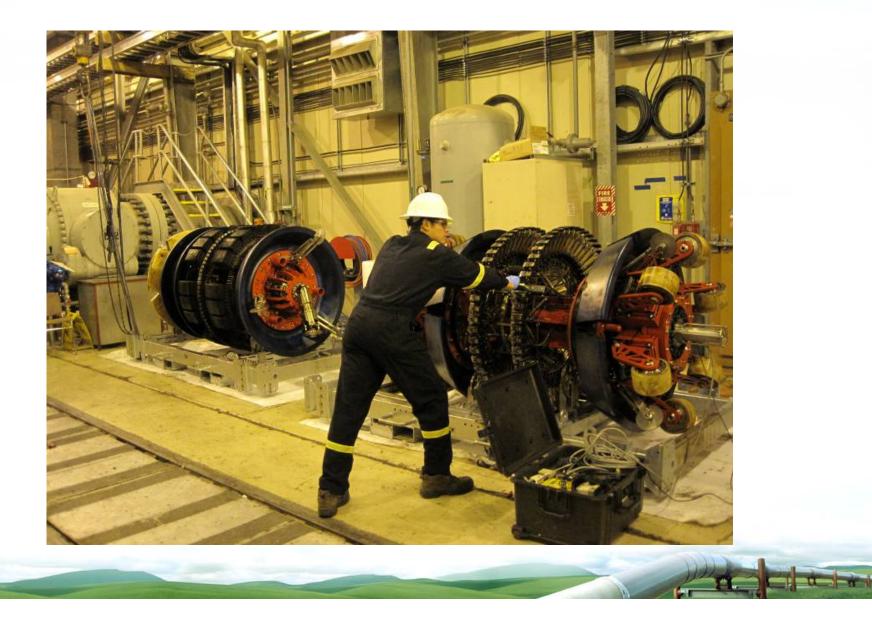

# **TAPS** Today

- Major leap in technology
  - New automated electric pump stations
  - Improved efficiency, reduced environmental impact
- Dramatic reduction in footprint and infrastructure
- Modern equipment, improved diagnostics
- Operation from one Control Center
- 4 pump stations

### **Electrification & Automation**

Alyeska pipeline