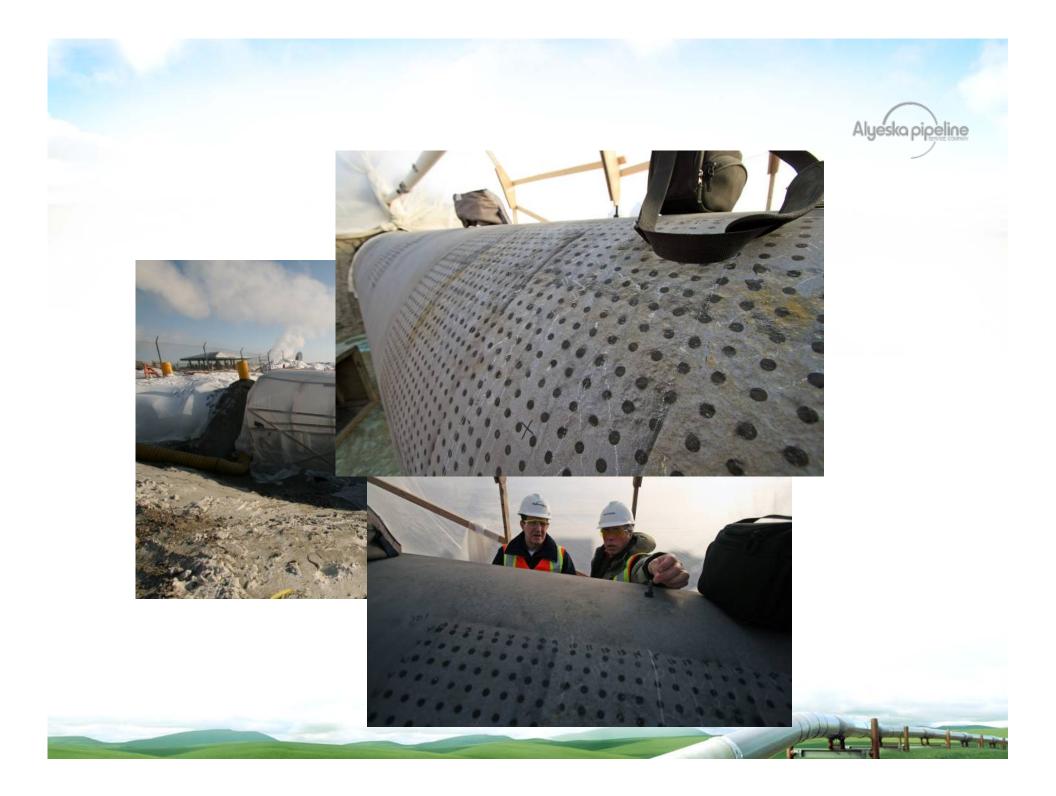

#### **Ramp up & Peak Production**

- Designed to move
  1.5 MBPD
- Peak Production, 1988
  2.1 MBPD

#### **Declining Throughput**