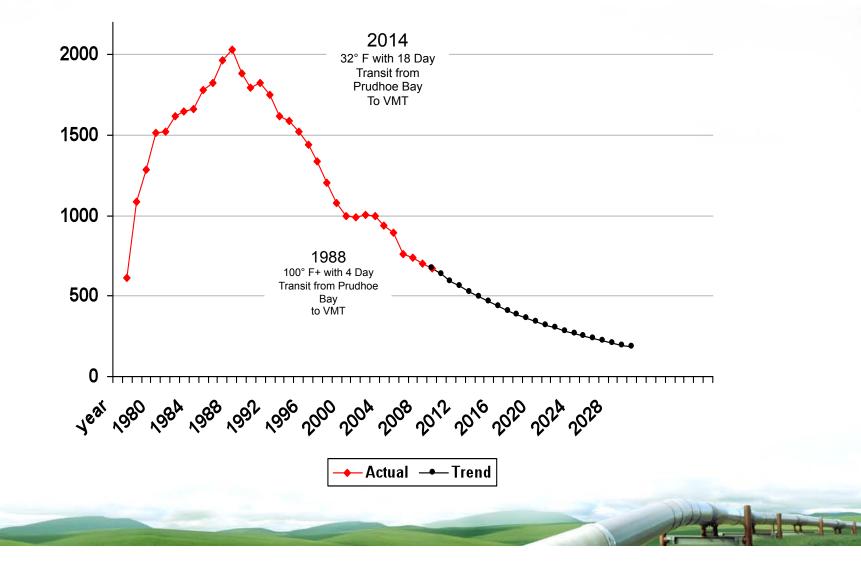

#### **Ramp up & Peak Production**

- Designed to move
  1.5 MBPD
- Peak Production, 1988
  2.1 MBPD

#### **Declining Throughput**