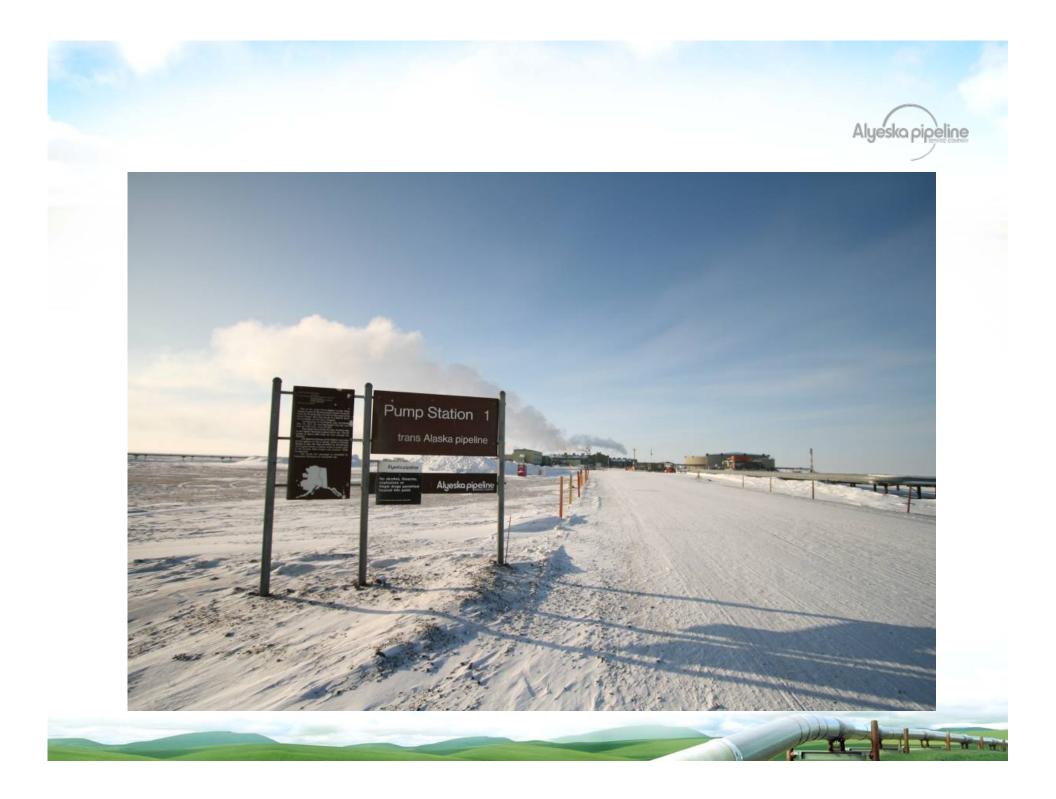

# **TAPS** Today

- Major leap in technology
  - New automated electric pump stations
  - Improved efficiency, reduced environmental impact
- Dramatic reduction in footprint and infrastructure
- Modern equipment, improved diagnostics
- Operation from one Control Center
- 4 pump stations