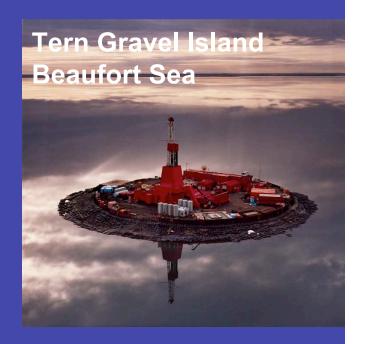

### Shell's Alaska Legacy

- 20 years sustained R&D
- 1st royalty payer to State of Alaska
- 2 producing fields in Cook Inlet
- 10 seasons of marine seismic
- 9 exploration discoveries
- 5 Beaufort gravel islands