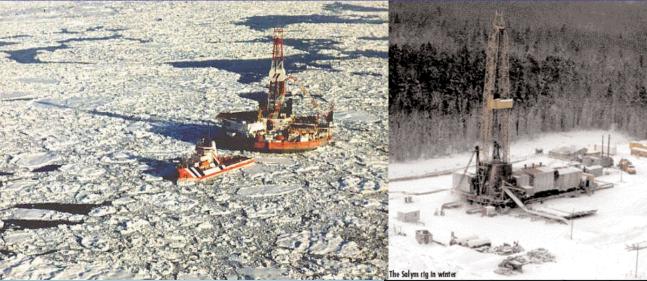

### Shell Arctic Portfolio

Beaufort Sea, Alaska

Salym Russia

McKenzi e Delta, Canada

Sakhal II, Russia