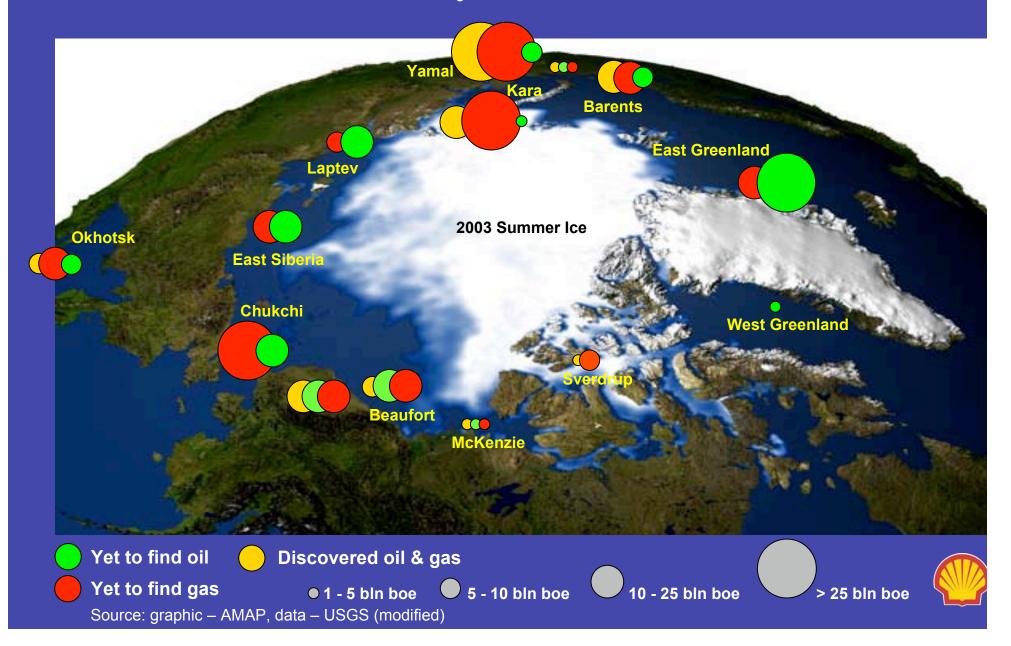

### Main Arctic Basins - Hydrocarbon Potential

- Health, Safety, Environment & Social Performance
- Engineering Solutions
- Gas Solutions
- Cost Effective Exploration

- Health, Safety, Environment & Social Performance
  - Sensitive environment
  - Safety
  - Indigenous people
- Engineering Solutions
- Gas Solutions
- Cost Effective Exploration